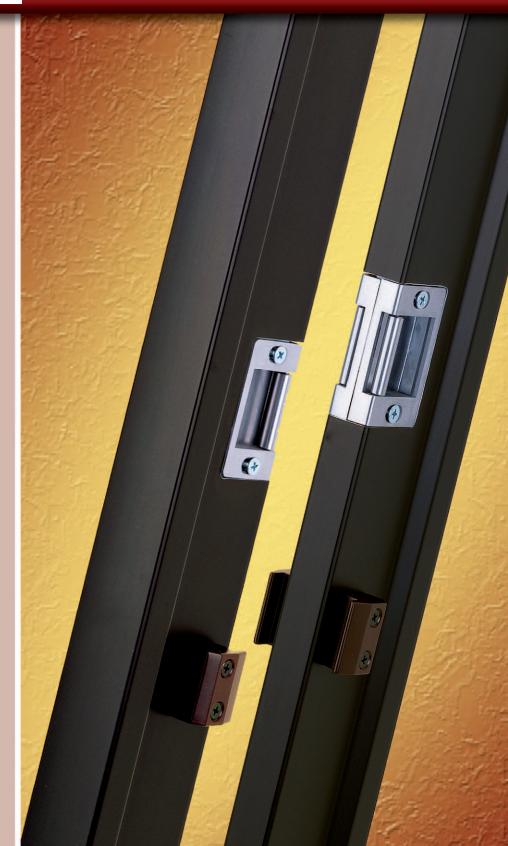

Easily cut for a perfect field fit, these mullions come with heavy duty strikes and are available in sizes up to 9 feet.

Color matched security clips provide an added level of security overcoming the natural twisting of the door stile under pressure.