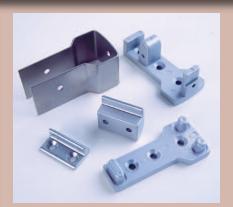

## **300 Series** Security Mullions

Cast aluminum brackets mount easily and allow simple removal of the mullion for full use of the opening.

## Series 300 Security Mullions

The ultimate security partner for both 3700 Rim and 3600 Vertical Rod devices, these removable mullions are made from steel-reinforced aluminum. A simple removal system for easy in, easy out convenience and matching anodized finishes make them the right choice for pair-of-doors applications.