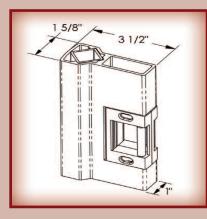

Easily cut for a perfect field fit, these mullions come with heavy duty strikes and are available in sizes up to 9 feet.

Color matched security clips provide an added level of security overcoming the natural twisting of the door stile under pressure.