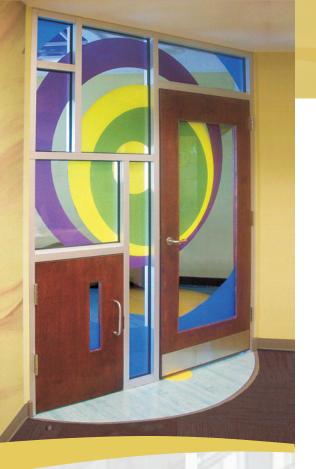

ImageVision glass
opens the door to
unlimited possibilities
for transforming
functional glass into
a building element that
delivers visual impact
while creatively
enhancing any area.

Images vary from simple company logos, produced in a single color for a sandblasted appearance, to complex combinations of graphics, photos and text utilizing multiple colors and spanning large areas. ImageVision offers a unique design solutions for commercial and residential spaces, transforming functional glass into a design element with unlimited creative possibilities.