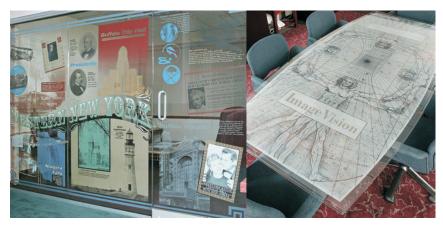

### • Hygienic

ImageVision glass is hygienic and easy to clean. Designs are resistant to fingerprints for low maintenance and high clarity.

Corporate identification and signage applications in ImageVision glass.

ImageVision "frost" results in an etched or sandblasted appearance.

Photos, text and graphics may be incorporated into ImageVision designs.

ImageVision designs may incorporate photos, text, graphics and multiple colors.

Great for museum applications, memorials, honor and donor walls.

Applications include furniture glass as well as architectural glass.