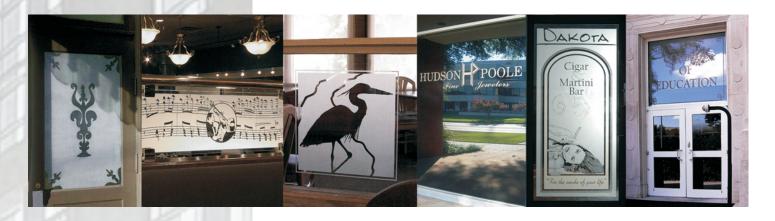

ImageVision "frost" results in an etched or sandblasted appearance.

Photos, text and graphics may be incorporated into ImageVision designs.

ImageVision designs may incorporate photos, text, graphics and multiple colors.

Great for museum applications, memorials, honor and donor walls.

Applications include furniture glass as well as architectural glass.