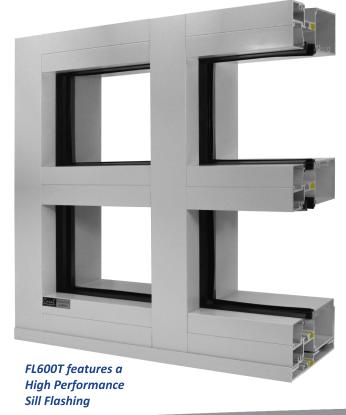

# **System Description**

Series FL600T thermal 2-¼" by 6" offset glazed storefront framing system for 1" insulated glass is designed for low-rise applications. Snap-together profiles using integral screw-spline joinery allows for the frames to be pre-assembled in panels, resulting in increased productivity and quality control. Single and Optional Double Thermal Pockets provide superior thermal performace.

# **System Features**

Outside Glazed
Screw-spline Assembly
Accepts 1" Glazing Infill
CoraPunch Punch Press Die Sets or Drill Jigs Available
Availabe in a wide selection of finish options
High performance extruded sub-sill
"C" Slot for Continuous Line of Sealant