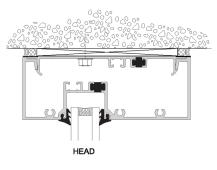

nels, resulting in increased productivity and quality control. Single and Optional Double Thermal Pockets provide superior thermal performace.

# **System Features**

Outside Glazed
Screw-spline Assembly
Accepts 1" Glazing Infill
CoraPunch Punch Press Die Sets or Drill Jigs Available
Availabe in a wide selection of finish options
High performance extruded sub-sill
"C" Slot for Continuous Line of Sealant



ENTRANCES STOREFRONTS CURTAIN WALLS IMPACT-RESISTANT SYSTEMS

# **FL600T System Performance**

- ASTM E 283 Air Infiltration Test
- ASTM E 331 Water Infiltration Test
- ASTM E 330 Uniform Load Deflection and Structural Test
- AAMA 1503-09/NFRC 102/2010 Thermal Transmittance Performance
- Florida Product Approval Number FL26508.1 (non-impact for use outside HVHZ)

# Standard Details











# **Literature and Product Samples**

Coral Architectural Products complete architectural manual is available on our website as well as CD or Flash Drive in an easy to use PDF format. Also available are product guide specifications in CSI three-part editable .doc and .txt formats. Typical product details are available on our website in .dwg format. Product samples, architectural finish samples, and product literature are available by contacting your local Coral sales representative or customer service or by completing our Online sample request form.

# **CORAL ARCHITECTURAL PRODUCTS**

600 64th Avenue

Northport, Alabama 35476

Phone: 800-772-7737 • 205-345-1013 • Fax: 800-443-6261

www.coralap.com info@coralap.com

Specifications Content available at...





Coral Architectural Prod