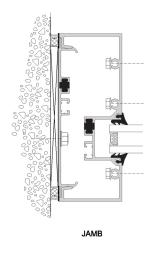

n panels, resulting in increased productivity and quality control. Single and Optional Double Thermal Pockets provide superior thermal performace.

# **System Features**

Outside Glazed
Screw-spline Assembly
Accepts 1" Glazing Infill
CoraPunch Punch Press Die Sets or Drill Jigs Available
Availabe in a wide selection of finish options
High performance extruded sub-sill
"C" Slot for Continuous Line of Sealant



ENTRANCES STOREFRONTS CURTAIN WALLS IMPACT-RESISTANT SYSTEMS

# **FL600T System Performance**

- ASTM E 283 Air Infiltration Test
- ASTM E 331 Water Infiltration Test
- ASTM E 330 Uniform Load Deflection and Structural Test
- AAMA 1503-09/NFRC 102/2010 Thermal Transmittance Performance
- Florida Product Approval Number FL26508.1 (non-impact for use outside HVHZ)

# Standard Details











# **Literature and Product Samples**

Coral Architectural Products complete architectural manual is available on our website as well as CD or Flash Drive in an easy to use PDF format. Also available are product guide specifications in CSI three-part editable .doc and .txt formats. Typical product details are available on our website in .dwg format. Product samples, architectural finish samples, and product literature are available by contacting your local Coral sales representative or customer service or by completing our Online sample request form.

# **CORAL ARCHITECTURAL PRODUCTS**

600 64th Avenue

Northport, Alabama 35476

Phone: 800-772-7737 • 205-345-1013 • Fax: 800-443-6261

www.coralap.com info@coralap.com

Specifications Content available at...





Coral Architectural