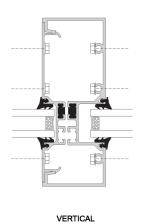

panels, resulting in increased productivity and quality control. Single and Optional Double Thermal Pockets provide superior thermal performace.

# **System Features**

Outside Glazed
Screw-spline Assembly
Accepts 1" Glazing Infill
CoraPunch Punch Press Die Sets or Drill Jigs Available
Availabe in a wide selection of finish options
High performance extruded sub-sill
"C" Slot for Continuous Line of Sealant



ENTRANCES STOREFRONTS CURTAIN WALLS IMPACT-RESISTANT SYSTEMS

# **FL600T System Performance**

- ASTM E 283 Air Infiltration Test
- ASTM E 331 Water Infiltration Test
- ASTM E 330 Uniform Load Deflection and Structural Test
- AAMA 1503-09/NFRC 102/2010 Thermal Transmittance Performance
- Florida Product Approval Number FL26508.1 (non-impact for use outside HVHZ)

# Standard Details











# **Literature and Product Samples**

Coral Architectural Products complete architectural manual is available on our website as well as CD or Flash Drive in an easy to use PDF format. Also available are product guide specifications in CSI three-part editable .doc and .txt formats. Typical product details are available on our website in .dwg format. Product samples, architectural finish samples, and product literature are available by contacting your local Coral sales representative or customer service or by completing our Online sample request form.

# **CORAL ARCHITECTURAL PRODUCTS**

600 64th Avenue

Northport, Alabama 35476

Phone: 800-772-7737 • 205-345-1013 • Fax: 800-443-6261

www.coralap.com info@coralap.com

Specifications Content available at...





Coral Architectural Pr