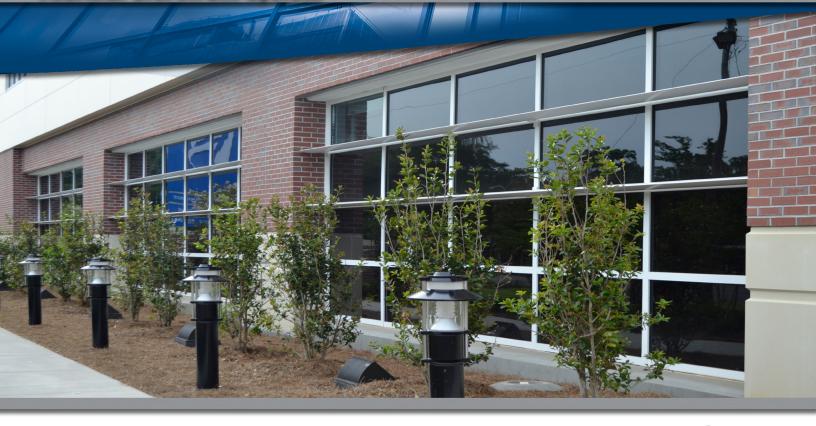

# **System Description**

Series FL600T thermal 2-¼" by 6" offset glazed storefront framing system for 1" insulated glass is designed for low-rise applications. Snap-together profiles using integral screw-spline joinery allows for the frames to be pre-assembled in panels, resulting in increased productivity and quality control. Single and Optional Double Thermal Pockets provide superior thermal performace.

# **System Features**

Outside Glazed
Screw-spline Assembly
Accepts 1" Glazing Infill
CoraPunch Punch Press Die Sets or Drill Jigs Available
Availabe in a wide selection of finish options
High performance extruded sub-sill
"C" Slot for Continuous Line of Sealant