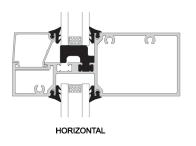

ls, resulting in increased productivity and quality control. Single and Optional Double Thermal Pockets provide superior thermal performace.

# **System Features**

Outside Glazed
Screw-spline Assembly
Accepts 1" Glazing Infill
CoraPunch Punch Press Die Sets or Drill Jigs Available
Availabe in a wide selection of finish options
High performance extruded sub-sill
"C" Slot for Continuous Line of Sealant



ENTRANCES STOREFRONTS CURTAIN WALLS IMPACT-RESISTANT SYSTEMS

# **FL600T System Performance**

- ASTM E 283 Air Infiltration Test
- ASTM E 331 Water Infiltration Test
- ASTM E 330 Uniform Load Deflection and Structural Test
- AAMA 1503-09/NFRC 102/2010 Thermal Transmittance Performance
- Florida Product Approval Number FL26508.1 (non-impact for use outside HVHZ)

# Standard Details











# **Literature and Product Samples**

Coral Architectural Products complete architectural manual is available on our website as well as CD or Flash Drive in an easy to use PDF format. Also available are product guide specifications in CSI three-part editable .doc and .txt formats. Typical product details are available on our website in .dwg format. Product samples, architectural finish samples, and product literature are available by contacting your local Coral sales representative or customer service or by completing our Online sample request form.

# **CORAL ARCHITECTURAL PRODUCTS**

600 64th Avenue

Northport, Alabama 35476

Phone: 800-772-7737 • 205-345-1013 • Fax: 800-443-6261

www.coralap.com info@coralap.com

Specifications Content available at...





Coral Architectural Produc