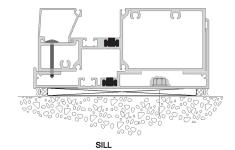

, resulting in increased productivity and quality control. Single and Optional Double Thermal Pockets provide superior thermal performace.

# **System Features**

Outside Glazed
Screw-spline Assembly
Accepts 1" Glazing Infill
CoraPunch Punch Press Die Sets or Drill Jigs Available
Availabe in a wide selection of finish options
High performance extruded sub-sill
"C" Slot for Continuous Line of Sealant



ENTRANCES STOREFRONTS CURTAIN WALLS IMPACT-RESISTANT SYSTEMS

# **FL600T System Performance**

- ASTM E 283 Air Infiltration Test
- ASTM E 331 Water Infiltration Test
- ASTM E 330 Uniform Load Deflection and Structural Test
- AAMA 1503-09/NFRC 102/2010 Thermal Transmittance Performance
- Florida Product Approval Number FL26508.1 (non-impact for use outside HVHZ)

# Standard Details











# **Literature and Product Samples**

Coral Architectural Products complete architectural manual is available on our website as well as CD or Flash Drive in an easy to use PDF format. Also available are product guide specifications in CSI three-part editable .doc and .txt formats. Typical product details are available on our website in .dwg format. Product samples, architectural finish samples, and product literature are available by contacting your local Coral sales representative or customer service or by completing our Online sample request form.

# **CORAL ARCHITECTURAL PRODUCTS**

600 64th Avenue

Northport, Alabama 35476

Phone: 800-772-7737 • 205-345-1013 • Fax: 800-443-6261

www.coralap.com info@coralap.com

Specifications Content available at...





Coral Architectural Products