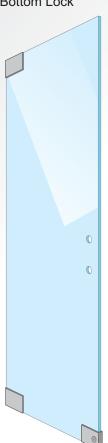

## **Product examples**

Type "A" Corner Patch Fittings

Type "F" Patch Fittings with **Bottom Lock** 

Type "P" Continuous Top

Type "BP"

Top Patch Fitting and Continuous Bottom Rail