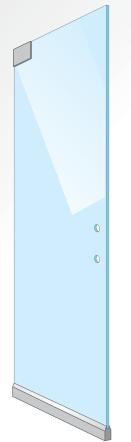

## **Product examples**

Type "A" Corner Patch Fittings

Type "F" Patch Fittings with **Bottom Lock** 

Type "P" Continuous Top

Type "BP"

Top Patch Fitting and Continuous Bottom Rail