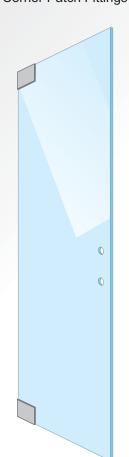

## **Product examples**

Type "A" Corner Patch Fittings

Type "F" Patch Fittings with **Bottom Lock** 

Type "P" Continuous Top

Type "BP"

Top Patch Fitting and Continuous Bottom Rail