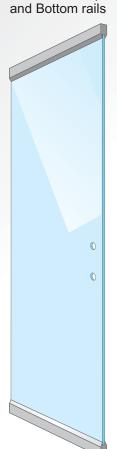

## **Product examples**

Type "A" Corner Patch Fittings

Type "F" Patch Fittings with **Bottom Lock** 

Type "P" Continuous Top

Type "BP"

Top Patch Fitting and Continuous Bottom Rail