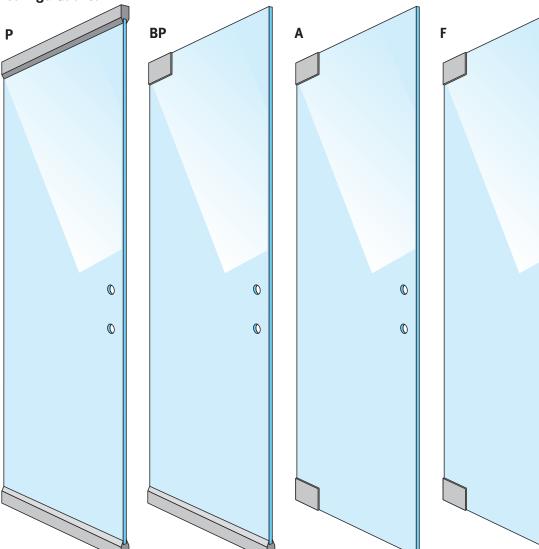

Top and bottom center pivots allow easy door to frame alignment during and after installation. The glass panels are held in place by extruded aluminum fittings. This ensures that the fittings maintain their shape and secure the glass in the glazing pocket. 1/2", 3/8" and 3/4" glass panels are available to meet your project's requirements.

#### Hardware:

A full line of hardware is available for Front Line glass entrance systems:

- Push bars/pull handles
- Locks/bolts
- Transom fittings and sidelite channels
- Center and off-set pivots
- Panic exit devices
- Automatic openers

#### **Glass Color:**

Clear

0

0

- Bronze
- Grey